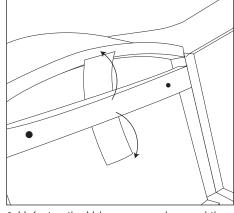

10 Behind the back rest two protruding screws fit into grooves in the chair frame. Hold the frame and pull the back rest upwards to release first screw.

11 Repeat on the other side.

12 When both screws have been released from the grooves, the back rest may be lifted clean away from the chair frame.