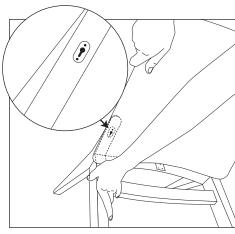

5 Once the screws have been removed follow steps 6-8 to continue separating the seat from the chair frame.

6 A connecting pin inside the chair frame fits into a hole in front of the seat frame securing the two components. Follow steps 7-8 to separate.

7 Pull the seat backwards firmly and then lift rear of seat upwards to separate the pin from the hole.

8 Continue pulling upwards until the pin has separated completely from the hole.

9 Once the seat has been successfully separated from the frame you can begin steps 10-13 to remove the back rest.