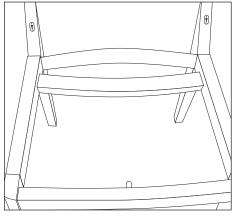

10 Behind the back rest two protruding screws fit into grooves in the chair frame. Hold the frame and pull the back rest upwards to release first screw.

11 Repeat on the other side.

12 When both screws have been released from the grooves, the back rest may be lifted clean away from the chair frame.

13 Disassembly is now complete. The Aspen's timber frame should not be dismantled - it is NOT designed to be disassembled.

T 1300 135 464 E service@kingliving.com.au W kingliving.com.au T 0800 546 422 E service@kingliving.co.nz W kingliving.co.nz