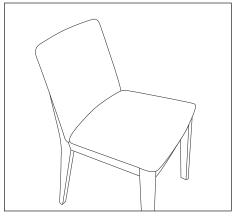

1 An Aspen chair (assembled).

2 Turn the Aspen chair upside down to begin disassembly.

3 Unfasten the Velcro wrapped around the timber frame.

4 There is a screw on either side of the frame which helps secure the seat to the frame. Remove the screws and reserve them for reassembly.