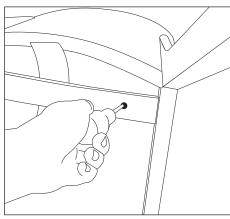

1 An Aspen chair (assembled).

2 Turn the Aspen chair upside down to begin disassembly.

3 Unfasten the Velcro wrapped around the timber frame.

4 There is a screw on either side of the frame which helps secure the seat to the frame. Remove the screws and reserve them for reassembly.