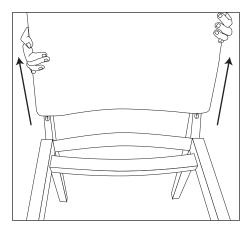

10 Behind the back rest two protruding screws fit into grooves in the chair frame. Hold the frame and pull the back rest upwards to release first screw.

11 Repeat on the other side.

12 When both screws have been released from the grooves, the back rest may be lifted clean away from the chair frame.

13 Disassembly is now complete. The Aspen's timber frame should not be dismantled - it is NOT designed to be disassembled.

T 1300 135 464 E service@kingliving.com.au W kingliving.com.au T 0800 546 422 E service@kingliving.co.nz W kingliving.co.nz