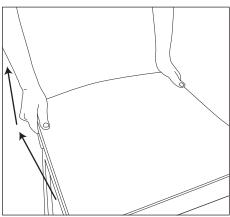

10 Behind the back rest two protruding screws fit into grooves in the chair frame. Hold the frame and pull the back rest upwards to release first screw.

11 Repeat on the other side.

12 When both screws have been released from the grooves, the back rest may be lifted clean away from the chair frame.

13 Disassembly is now complete. The Aspen's timber frame should not be dismantled - it is NOT designed to be disassembled.

T 1300 135 464 E service@kingliving.com.au W kingliving.com.au T 0800 546 422 E service@kingliving.co.nz W kingliving.co.nz