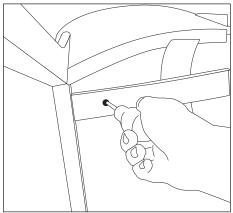

1 An Aspen chair (assembled).

2 Turn the Aspen chair upside down to begin disassembly.

3 Unfasten the Velcro wrapped around the timber frame.

4 There is a screw on either side of the frame which helps secure the seat to the frame. Remove the screws and reserve them for reassembly.