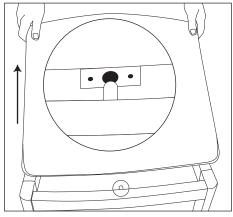

1 An Aspen chair (assembled).

2 Turn the Aspen chair upside down to begin disassembly.

3 Unfasten the Velcro wrapped around the timber frame.

4 There is a screw on either side of the frame which helps secure the seat to the frame. Remove the screws and reserve them for reassembly.