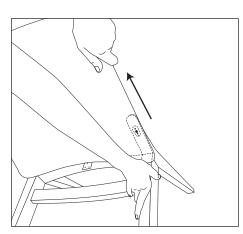

7 Pull the seat backwards firmly and then lift rear of seat upwards to separate the pin from the hole.

8 Continue pulling upwards until the pin has separated completely from the hole.

9 Once the seat has been successfully separated from the frame you can begin steps 10-13 to remove the back rest.