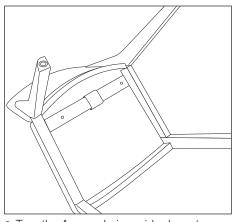

1 An Aspen chair (assembled).

2 Turn the Aspen chair upside down to begin disassembly.

3 Unfasten the Velcro wrapped around the timber frame.

4 There is a screw on either side of the frame which helps secure the seat to the frame. Remove the screws and reserve them for reassembly.

5 Once the screws have been removed follow steps 6-8 to continue separating the seat from the chair frame.

6 A connecting pin inside the chair frame fits into a hole in front of the seat frame securing the two components. Follow steps 7-8 to separate.