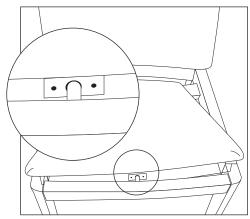

5 Once the screws have been removed follow steps 6-8 to continue separating the seat from the chair frame.

6 A connecting pin inside the chair frame fits into a hole in front of the seat frame securing the two components. Follow steps 7-8 to separate.

7 Pull the seat backwards firmly and then lift rear of seat upwards to separate the pin from the hole.

8 Continue pulling upwards until the pin has separated completely from the hole.

9 Once the seat has been successfully separated from the frame you can begin steps 10-13 to remove the back rest.