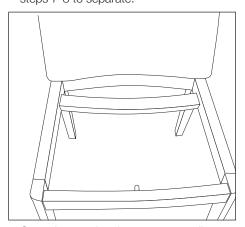

5 Once the screws have been removed follow steps 6-8 to continue separating the seat from the chair frame.

6 A connecting pin inside the chair frame fits into a hole in front of the seat frame securing the two components. Follow steps 7-8 to separate.

7 Pull the seat backwards firmly and then lift rear of seat upwards to separate the pin from the hole.

8 Continue pulling upwards until the pin has separated completely from the hole.

9 Once the seat has been successfully separated from the frame you can begin steps 10-13 to remove the back rest.