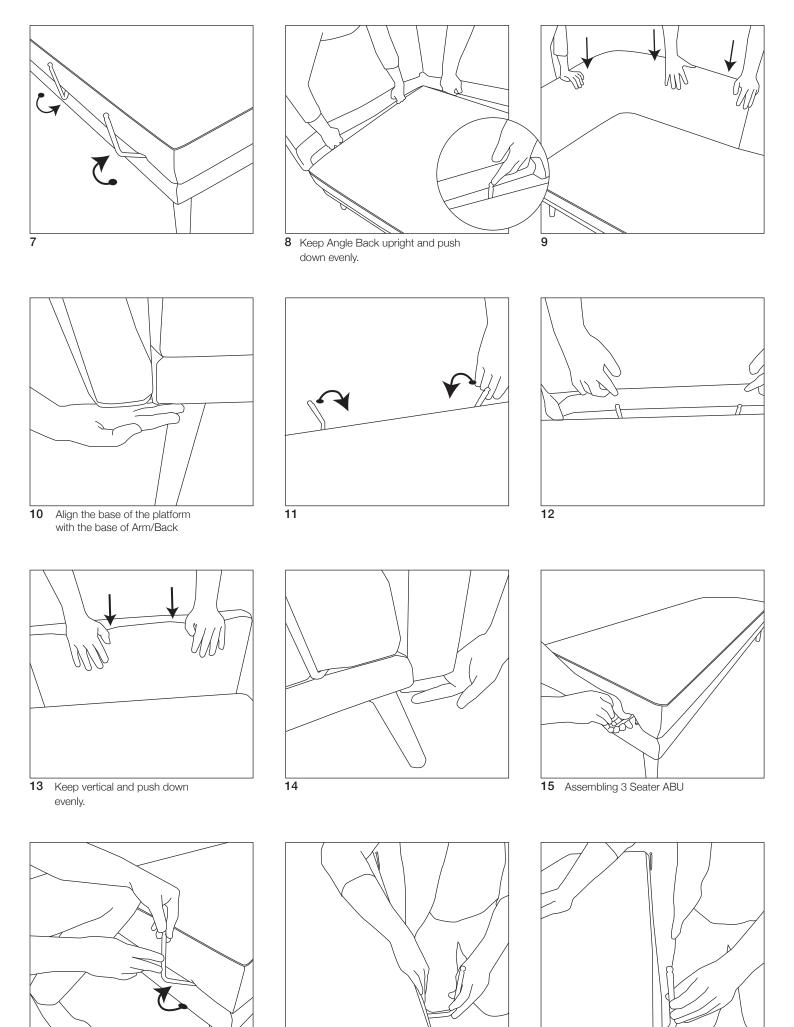

# King Boulevard

## Assembly Instructions

Two people are required for safe assembly.

## **Opening Box**

Ensure that you DO NOT push your knife too far into the box when cutting it open.

Lift the cardboard with one hand while cutting, thereby keeping the blade well away from your furniture.







#### KING LIVING CUSTOMER CARE: AUSTRALIA:

- 1300 135 464
- E service@kingliving.com.au W kingliving.com.au

- T 0800 546 422
- E service@kingliving.co.nz
  W kingliving.co.nz

### SINGAPORE:

- T +65 6805 4198
  E kingcare@kingliving.com.sg
  W kingliving.com.sg

#### MALAYSIA:

- +603 7732 0272
- E service@kingliving.my
  W kingliving.my