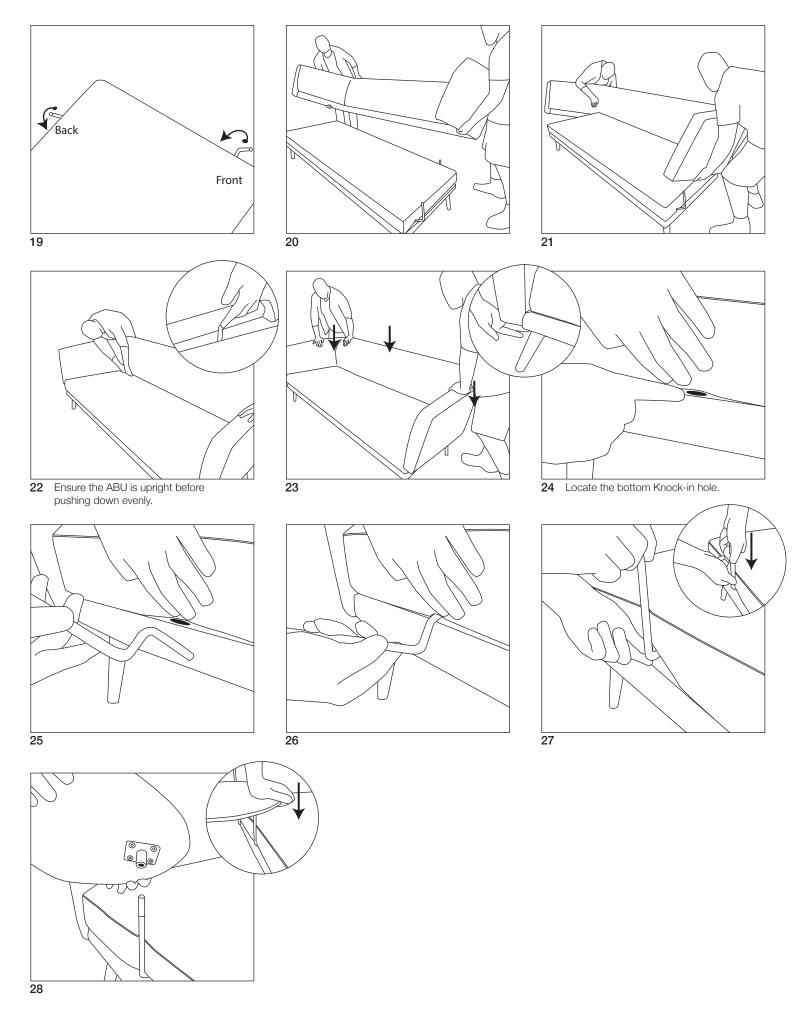

# King Boulevard

## Assembly Instructions

Two people are required for safe assembly.

## **Opening Box**

Ensure that you DO NOT push your knife too far into the box when cutting it open.

Lift the cardboard with one hand while cutting, thereby keeping the blade well away from your furniture.







#### KING LIVING CUSTOMER CARE: AUSTRALIA:

- 1300 135 464
- E service@kingliving.com.au W kingliving.com.au

- T 0800 546 422
- E service@kingliving.co.nz
  W kingliving.co.nz

### SINGAPORE:

- T +65 6805 4198
  E kingcare@kingliving.com.sg
  W kingliving.com.sg

#### MALAYSIA:

- +603 7732 0272
- E service@kingliving.my
  W kingliving.my