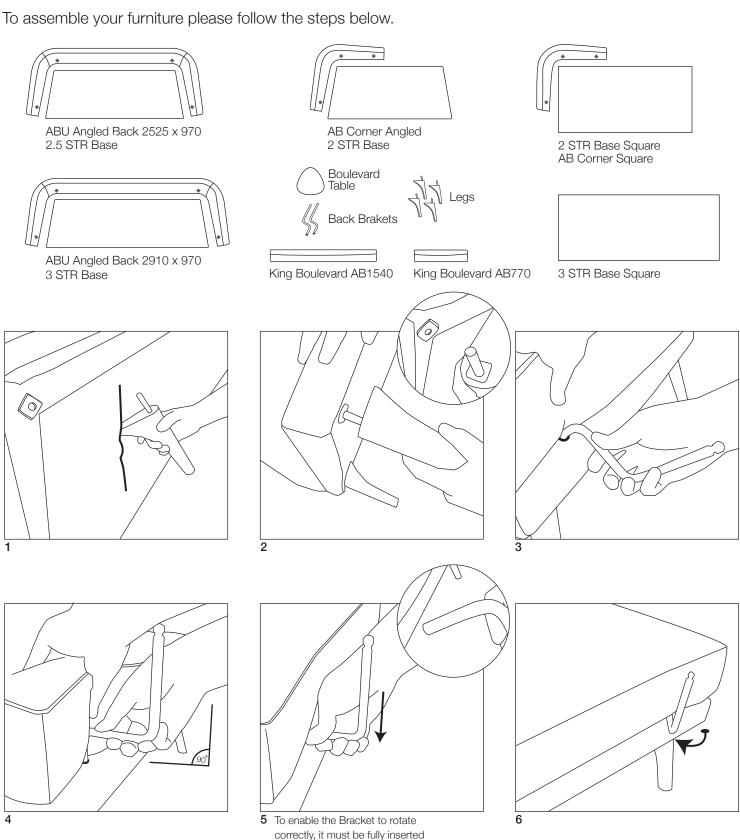

# King Boulevard

## Assembly Instructions

Two people are required for safe assembly.

## **Opening Box**

Ensure that you DO NOT push your knife too far into the box when cutting it open.

Lift the cardboard with one hand while cutting, thereby keeping the blade well away from your furniture.







#### KING LIVING CUSTOMER CARE: AUSTRALIA:

- 1300 135 464
- E service@kingliving.com.au W kingliving.com.au

- T 0800 546 422
- E service@kingliving.co.nz
  W kingliving.co.nz

### SINGAPORE:

- T +65 6805 4198
  E kingcare@kingliving.com.sg
  W kingliving.com.sg

#### MALAYSIA:

- +603 7732 0272
- E service@kingliving.my
  W kingliving.my