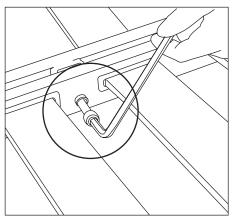

rail and push together.



**12** When sides joined to the head & end, cover the exposed corner leg pins with triangle pieces - as shown.



**13** Lower Bed Head onto tub and leg pins. You are ready to start covering the base



**14** The cover has a plastic tab at each end. Insert first plastic tab between bed head & base.



**15** Fasten cover all around bed base. Secure top & bottom edges of cover to the Vecro strips inside the bed base.



**16** Continue fastening cover all around bed base. To finish, Insert the second plastic tab between bed head & base.



**17** Unscrew the bolt to release the transport securing mechanism. Take care not to scratch the timber.



**18** Screw-in the bolt to secure lever arm in the correct position.



Connect frame together with four (4) bolts.



Screw in securely with the Allen Key.



Ensure all four (4) bolts are secured.



With bed in bed-making position, lower frame onto bed rail. Line-up knobs with receivers.



Push-in until all four (4) connectors 'click' securely.



Bed frame is now secured to bed



Line-up mattress supports with receiving holes and push the supports into bed frame.



With bed still open, tighten all screws & bolts to ensure bed frame, bed rail and bed base are all securely attached.



Place mattress on top of bed frame carefully.



25 Close the assembled bed.

T +65 6805 4198
E kingcare@kingliving.com.sg
W kingliving.com.sg

MALAYSIA:
T +603 7732 0272
E service@kingliving.my
W kingliving.my