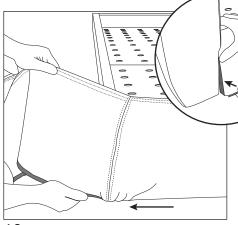

**16** Continue fastening cover all around bed base. To finish, Insert the second plastic tab between bed head & base.

**17** Unscrew the bolt to release the transport securing mechanism. Take care not to scratch the timber.