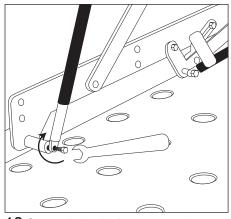

**18** Screw-in the bolt to secure lever arm in the correct position.

Connect frame together with four (4) bolts.

Screw in securely with the Allen Key.

Ensure all four (4) bolts are secured.

With bed in bed-making position, lower frame onto bed rail. Line-up knobs with receivers.