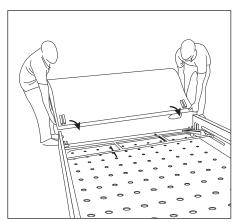

## Assembly Instructions

Two people are required for safe assembly.

4 Connect leg to side.

**5** Lower side onto tub.

6 Line up legs to the tub indents.

7 Repeat for both sides.

8 Lower bed end onto tub.

**9** Connect bed end to sides using the leg pins.