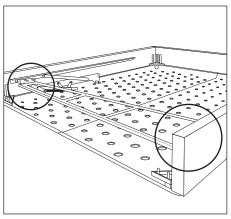

## Serenade Soft

## Assembly Instructions

Two people are required for safe assembly.







4 Connect leg to side.



**5** Lower side onto tub.



6 Line up legs to the tub indents.



7 Repeat for both sides.



8 Lower bed end onto tub.



**9** Connect bed end to sides using the leg pins.



10 Attach one end of spreader rail.



**11** Attach other end of spreader rail and push together.



**12** When sides joined to the head & end, cover the exposed corner leg pins with triangle pieces - as shown.



**13** Lower Bed Head onto tub and leg pins. You are ready to start covering the base



**14** The cover has a plastic tab at each end. Insert first plastic tab between bed head & base.



**15** Fasten cover all around bed base. Secure top & bottom edges of cover to the Vecro strips inside the bed base.



**16** Continue fastening cover all around bed base. To finish, Insert the second plastic tab between bed head & base.



**17** Unscrew the bolt to release the transport securing mechanism. Take care not to scratch the timber.



**18** Screw-in the bolt to secure lever