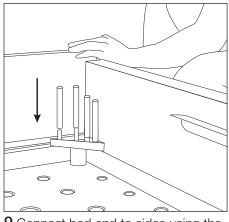

## Serenade Soft

## Assembly Instructions

Two people are required for safe assembly.







4 Connect leg to side.



**5** Lower side onto tub.



6 Line up legs to the tub indents.



7 Repeat for both sides.



8 Lower bed end onto tub.



**9** Connect bed end to sides using the leg pins.



10 Attach one end of spreader rail.



**11** Attach other end of spreader rail and push together.



**12** When sides joined to the head & end, cover the exposed corner leg pins with triangle pieces - as shown.



**13** Lower Bed Head onto tub and leg pins. You are ready to start covering the base



**14** The cover has a plastic tab at each end. Insert first plastic tab between bed head & base.



**15** Fasten cover all around bed base. Secure top & bottom edges of cover to the Vecro strips inside the bed base.



**16** Continue fastening cover all around bed base. To finish, Insert the second plastic tab between bed head & base.



**17** Unscrew the bolt to release the transport securing mechanism. Take care not to scratch th