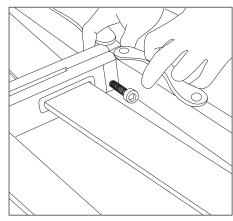

des joined to the head & end, cover the exposed corner leg pins with triangle pieces - as shown.



**13** Lower Bed Head onto tub and leg pins. You are ready to start covering the base



**14** The cover has a plastic tab at each end. Insert first plastic tab between bed head & base.



**15** Fasten cover all around bed base. Secure top & bottom edges of cover to the Vecro strips inside the bed base.



**16** Continue fastening cover all around bed base. To finish, Insert the second plastic tab between bed head & base.



**17** Unscrew the bolt to release the transport securing mechanism. Take care not to scratch the timber.



**18** Screw-in the bolt to secure lever arm in the correct position.



Connect frame together with four (4) bolts.



Screw in securely with the Allen Key.



Ensure all four (4) bolts are secured.



With bed in bed-making position, lower frame onto bed rail. Line-up knobs with receivers.



Push-in until all four (4) connectors 'click' securely.



Bed frame is now secured to bed



Line-up mattress supports with receiving holes and push the supports into bed frame.



With bed still open, tighten all screws & bolts to ensure bed frame, bed rail and bed base are all securely attached.



Place mattress on top of bed frame carefully.



25 Close the assembled bed.

T +65 6805 4198
E kingcare@kingliving.com.sg
W kingliving.com.sg

MALAYSIA:
T +603 7732 0272
E service@kingliving.my
W kingliving.my