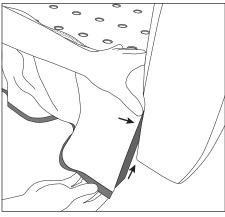

Push-in until all four (4) connectors 'click' securely.

Bed frame is now secured to bed

Line-up mattress supports with receiving holes and push the supports into bed frame.

With bed still open, tighten all screws & bolts to ensure bed frame, bed rail and bed base are all securely attached.