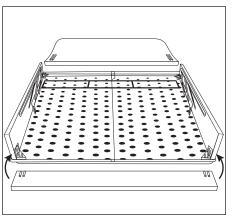

## Serenade Soft

## Assembly Instructions

Two people are required for safe assembly.







4 Connect leg to side.



**5** Lower side onto tub.



6 Line up legs to the tub indents.



7 Repeat for both sides.



8 Lower bed end onto tub.



**9** Connect bed end to sides using the leg pins.



10 Attach one end of spreader rail.



**11** Attach other end of spreader rail and push together.



**12** When sides joined to the head & end, cover the exposed corner leg pins with triangle pieces - as shown.



**13** Lower Bed Head onto tub and leg pins. You are ready to start covering the base



**14** The cover has a plastic tab at each end. Insert first plastic tab between bed head & base.



**15** Fasten cover all around bed base. Secure top & bottom edges of cover to the Vecro strips inside the bed base.



**16** Continue fastening cover all around bed base. To finish, Insert the second plastic tab between bed head & base.



**17** Unscrew the bolt to release the