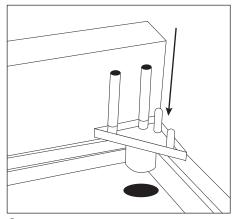

## Assembly Instructions

Two people are required for safe assembly.

4 Connect leg to side.

**5** Lower side onto tub.

6 Line up legs to the tub indents.

7 Repeat for both sides.

8 Lower bed end onto tub.

**9** Connect bed end to sides using the leg pins.