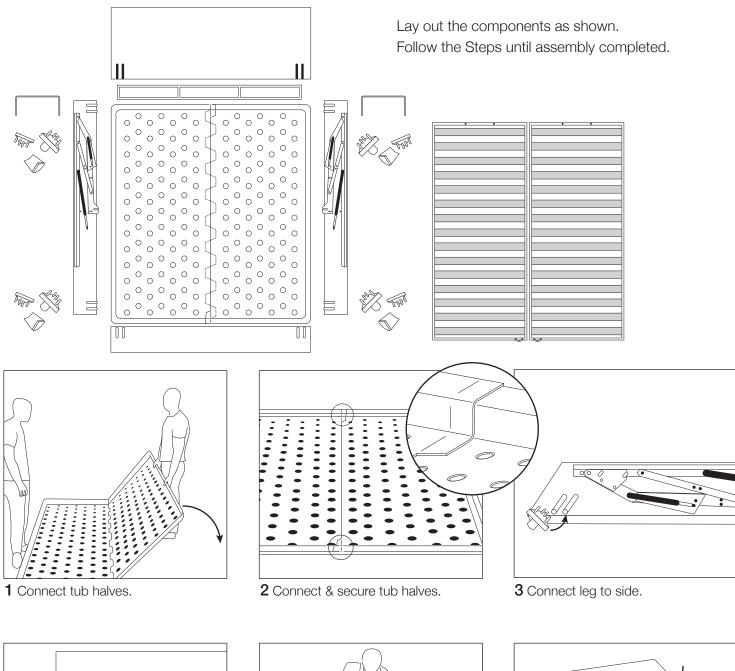

Push-in until all four (4) connectors 'click' securely.

Bed frame is now secured to bed

Line-up mattress supports with receiving holes and push the supports into bed frame.

With bed still open, tighten all screws & bolts to ensure bed frame, bed rail and bed base are all securely attached.

Place mattress on top of bed frame carefully.

25 Close the assembled bed.

T +65 6805 4198
E kingcare@kingliving.com.sg
W kingliving.com.sg

MALAYSIA:
T +603 7732 0272
E service@kingliving.my
W kingliving.my