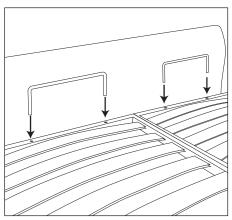

Push-in until all four (4) connectors 'click' securely.

Bed frame is now secured to bed

Line-up mattress supports with receiving holes and push the supports into bed frame.

With bed still open, tighten all screws & bolts to ensure bed frame, bed rail and bed base are all securely attached.

Place mattress on top of bed frame carefully.

25 Close the assembled bed.

T +65 6805 4198
E kingcare@kingliving.com.sg
W kingliving.com.sg

MALAYSIA:
T +603 7732 0272
E service@kingliving.my
W kingliving.my