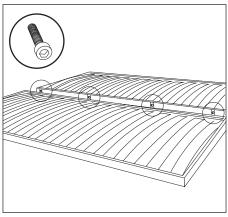

## Assembly Instructions

Two people are required for safe assembly.

4 Connect leg to side.

**5** Lower side onto tub.

6 Line up legs to the tub indents.

7 Repeat for both sides.

8 Lower bed end onto tub.

**9** Connect bed end to sides using the leg pins.

10 Attach one end of spreader rail.

**11** Attach other end of spreader rail and push together.

**12** When sides joined to the head & end, cover the exposed corner leg pins with triangle pieces - as shown.