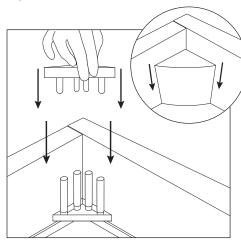

## Serenade Soft

## Assembly Instructions

Two people are required for safe assembly.







4 Connect leg to side.



**5** Lower side onto tub.



6 Line up legs to the tub indents.



7 Repeat for both sides.



8 Lower bed end onto tub.



**9** Connect bed end to sides using the leg pins.



10 Attach one end of spreader rail.



**11** Attach other end of spreader rail and push together.



**12** When sides joined to the head & end, cover the exposed corner leg pins with triangle pieces - as shown.



**13** Lower Bed Head onto tub and leg pins. You are ready to start covering the base



**14** The cover has a plastic tab at each end. Insert first plastic tab between bed head & base.



**15** Fasten cover all around bed base. Secure top & bottom edges of cover to the Vecro strips inside the bed base.



**16** Continue fastening cover all around bed base. To finish, Insert the second plastic tab between bed head & base.



**17** Unscrew the bolt to release the transport securing mechanism. Take care not to scratch the timber.



**18** Screw-in the bolt to secure lever arm in the correct position.



Connect frame together with four (4) bolts.



Screw in securely with