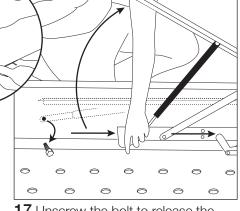

**16** Continue fastening cover all around bed base. To finish, Insert the second plastic tab between bed head & base.

**17** Unscrew the bolt to release the transport securing mechanism. Take care not to scratch the timber.