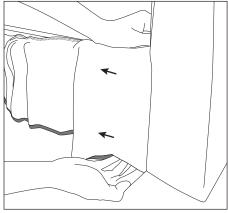

**13** Lower Bed Head onto tub and leg pins. You are ready to start covering the base

**14** The cover has a plastic tab at each end. Insert first plastic tab between bed head & base.

**15** Fasten cover all around bed base. Secure top & bottom edges of cover to the Vecro strips inside the bed base.