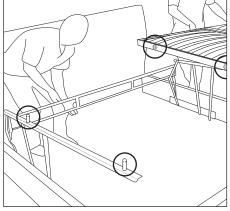

**18** Screw-in the bolt to secure lever arm in the correct position.

Connect frame together with four (4) bolts.

Screw in securely with the Allen Key.

Ensure all four (4) bolts are secured.

With bed in bed-making position, lower frame onto bed rail. Line-up knobs with receivers.

Push-in until all four (4) connectors 'click' securely.

Bed frame is now secured to bed

Line-up mattress supports with receiving holes and push the supports into bed frame.

With bed still open, tighten all screws & bolts to ensure bed frame, bed rail and bed base are all securely attached.