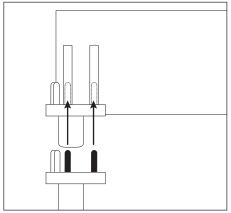

## Assembly Instructions

Two people are required for safe assembly.

4 Connect leg to side.

**5** Lower side onto tub.

6 Line up legs to the tub indents.

7 Repeat for both sides.

8 Lower bed end onto tub.

**9** Connect bed end to sides using the leg pins.