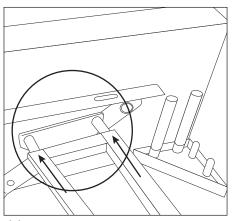

10 Attach one end of spreader rail.

**11** Attach other end of spreader rail and push together.

**12** When sides joined to the head & end, cover the exposed corner leg pins with triangle pieces - as shown.