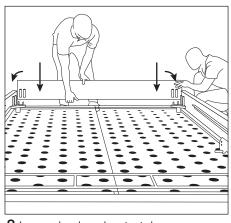

**18** Screw-in the bolt to secure lever arm in the correct position.

Connect frame together with four (4) bolts.

Screw in securely with the Allen Key.

Ensure all four (4) bolts are secured.

With bed in bed-making position, lower frame onto bed rail. Line-up knobs with receivers.

Push-in until all four (4) connectors 'click' securely.

Bed frame is now secured to bed

Line-up mattress supports with receiving holes and push the supports into bed frame.

With bed still open, tighten all screws & bolts to ensure bed frame, bed rail and bed base are all securely attached.

Place mattress on top of bed frame carefully.

25 Close the assembled bed.

T +65 6805 4198
E kingcare@kingliving.com.sg
W kingliving.com.sg

MALAYSIA:
T +603 7732 0272
E service@kingliving.my
W kingliving.my