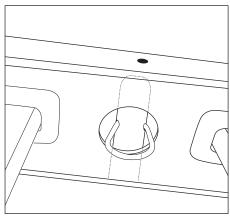

* The cover has a plastic tab at each end. Insert first plastic tab between bed head & base.



**15** Fasten cover all around bed base. Secure top & bottom edges of cover to the Vecro strips inside the bed base.



**16** Continue fastening cover all around bed base. To finish, Insert the second plastic tab between bed head & base.



**17** Unscrew the bolt to release the transport securing mechanism. Take care not to scratch the timber.



**18** Screw-in the bolt to secure lever arm in the correct position.



Connect frame together with four (4) bolts.



Screw in securely with the Allen Key.



Ensure all four (4) bolts are secured.



With bed in bed-making position, lower frame onto bed rail. Line-up knobs with receivers.



Push-in until all four (4) connectors 'click' securely.



Bed frame is now secured to bed



Line-up mattress supports with receiving holes and push the supports into bed frame.



With bed still open, tighten all screws & bolts to ensure bed frame, bed rail and bed base are all securely attached.



Place mattress on top of bed frame carefully.



25 Close the assembled bed.

T +65 6805 4198
E kingcare@kingliving.com.sg
W kingliving.com.sg

MALAYSIA:
T +603 7732 0272
E service@kingliving.my
W kingliving.my