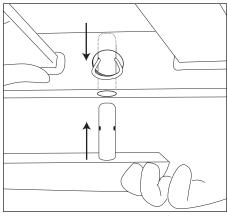

leg pins. You are ready to start covering the base



**14** The cover has a plastic tab at each end. Insert first plastic tab between bed head & base.



**15** Fasten cover all around bed base. Secure top & bottom edges of cover to the Vecro strips inside the bed base.



**16** Continue fastening cover all around bed base. To finish, Insert the second plastic tab between bed head & base.



**17** Unscrew the bolt to release the transport securing mechanism. Take care not to scratch the timber.



**18** Screw-in the bolt to secure lever arm in the correct position.



Connect frame together with four (4) bolts.



Screw in securely with the Allen Key.



Ensure all four (4) bolts are secured.



With bed in bed-making position, lower frame onto bed rail. Line-up knobs with receivers.



Push-in until all four (4) connectors 'click' securely.



Bed frame is now secured to bed



Line-up mattress supports with receiving holes and push the supports into bed frame.



With bed still open, tighten all screws & bolts to ensure bed frame, bed rail and bed base are all securely attached.



Place mattress on top of bed frame carefully.



25 Close the assembled bed.

T +65 6805 4198
E kingcare@kingliving.com.sg
W kingliving.com.sg

MALAYSIA:
T +603 7732 0272
E service@kingliving.my
W kingliving.my