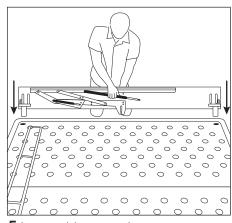

## Assembly Instructions

Two people are required for safe assembly.

4 Connect leg to side.

**5** Lower side onto tub.

6 Line up legs to the tub indents.

7 Repeat for both sides.

8 Lower bed end onto tub.

**9** Connect bed end to sides using the leg pins.